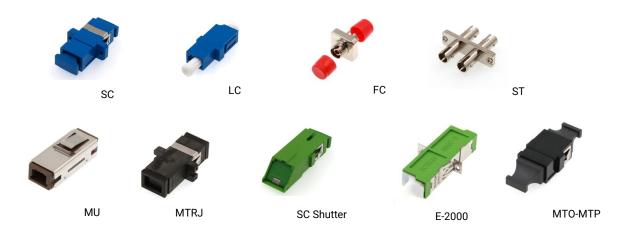

## **Adaptor**

Fiber optic adapters provide with interconnections between transmission equipment and distribution panels, equipment to equipment and distribution panels to OSP cables. Different optical adaptors such as FC, SC, ST and LC can be assembled on specified connectors. Our products are manufactured under the strict quality standards through several inspections and testing processes for customer's satisfaction.

## **Feature**

- Insert Loss ≤ 0.2 dB
- Mating Durability ≤ 0.2 dB (500times)
- Operation Temperature. Stability ≤ 0.2 dB (-40 C° ~ +85 C°)

| Item | Туре                 | Ferrule | Spec    |
|------|----------------------|---------|---------|
| FOA  | SC, LC, FC           | UPC     | SIMPLEX |
| FOA  | ST, MU. MTRJ, E-2000 | APC     | DUPLEX  |
| FOA  | MTO-MTP              |         | QUAD    |